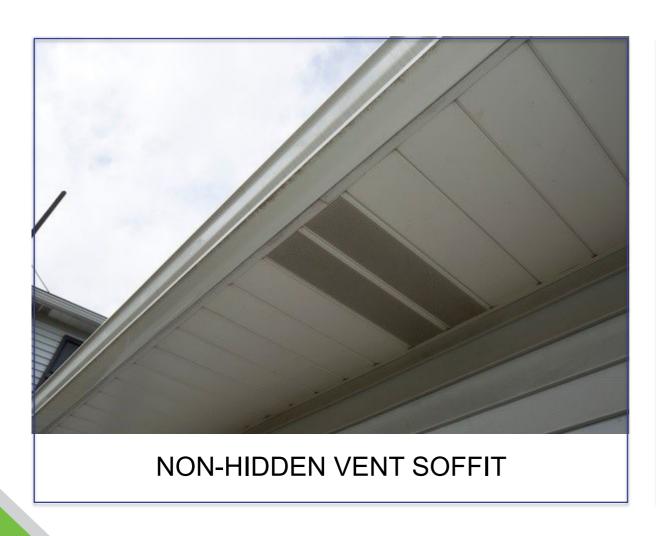

|



## **A VISUAL RECAP**





















## LITTLE THINGS, BIG DIFFERENCES







## LITTLE THINGS, BIG DIFFERENCES







## **5K VS 6K GUTTERS**

#### 5K

- 1. Heavy rains will cause water to overshoot the 5K gutters and along with debris getting trapped, the gutters will overflow.
- 2. Clogged gutters will enable water to get into the back of the gutter, causing rotted fascia.

#### 6K

- 1. The larger 6K gutter allows for more water to enter, preventing overflow.
- 2. Bigger downspouts also allow debris to move through the gutter system.



www.greengohomeremodeling.com



## STEP II: R-VALUE MEASURING STICK

First, we install insulation depth guide insulation measure sticks throughout





## STEP III: INSULATE THE AREA

POWER INSTALLERS BLOW IN A THERMAL AND ACOUSTICAL BLANKET OF **CLIMATE PRO®** FORMALDEHYDE FREE FIBERGLASS INSULATION



By Johns Manville