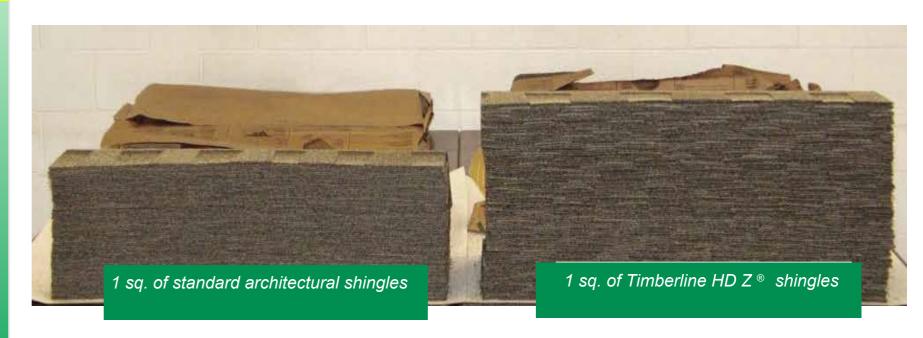

#### **HD Z SHINGLES**

- 50 year rating
- Micro Weave Core
- 130 mph wind resistance
- Upscale, HD appearance
- UV Blocker
- Stain Guard, algae and fungus protection
- Diamond cut granules on top & bottom

## **ULTRA-THICK**

Timberline HD Z shingles are up to 53% thicker than standard architectural shingles\*.

www.greengohomeremodeling.com