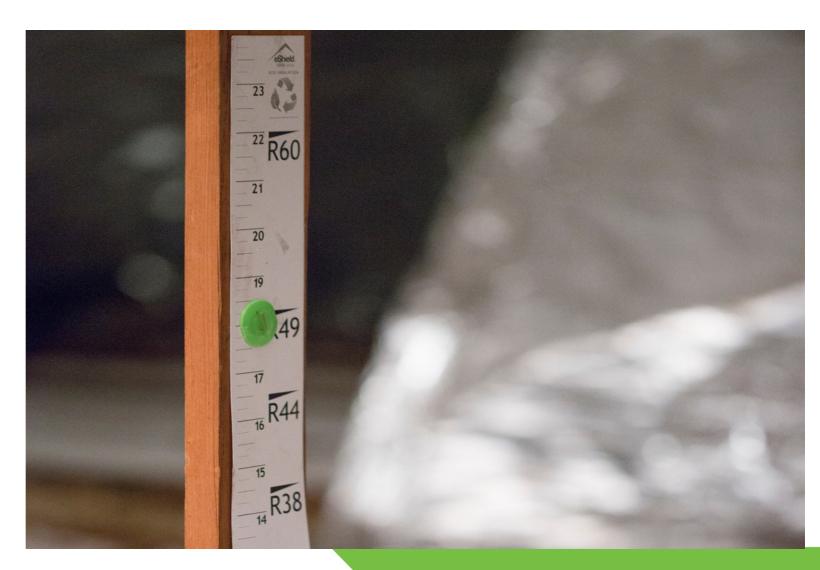

#### **PERMEABILITY MATTERS**

#### **PERMEABILITY**

ROOF DECK PROTECTION: FELT VS. DECK ARMOR