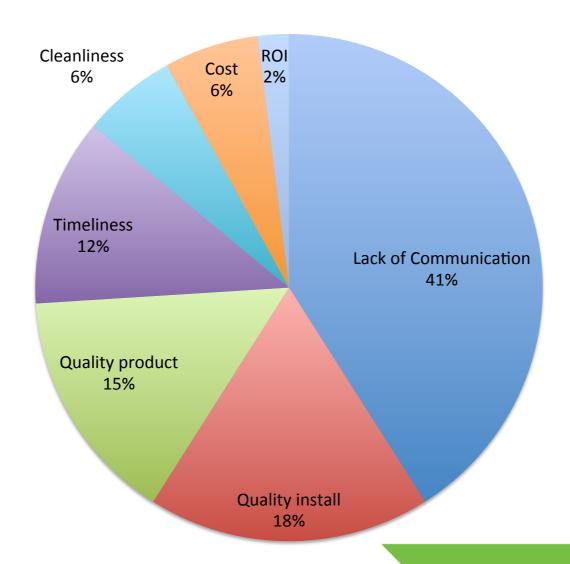

## **INDUSTRY REPUTATION: AN INDUSTRY FULL OF COMPLAINTS**

## HONEST FEEDBACK, GENUINE SERVICE, ONE-ON-ONE SUPPORT