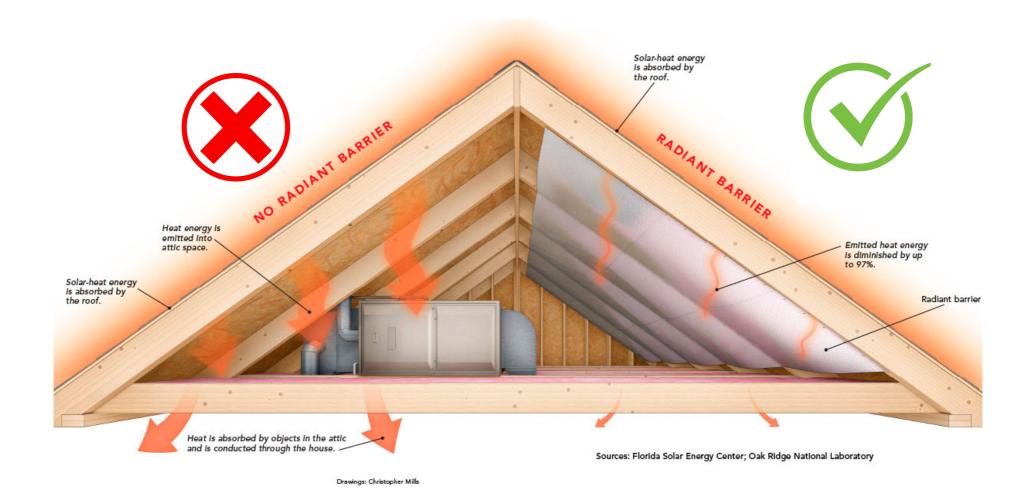

#### RADIANT BARRIER

#### HELPS REDUCE ICE DAMMING & INCREASES ENERGY EFFICIENCY