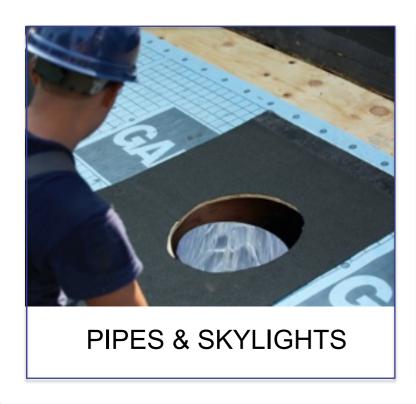

eengohomeremodeling.com



## **STEP 1: REMOVE EXISTING SHINGLES**





#### STEP 2: REMOVE AND REPLACE ANY ROTTED WOOD



GREENGO PROVIDES UP TO 64 FT. OF WOOD FOR EVERY JOB, AT NO CHARGE TO AVOID ANY SURPRISES





## STEP 3: INSTALL F-STYLE DRIP EDGE





## STEP 4: VENTILATION: RIDGE VENT INCISION





#### 100 YEAR OLD PROBLEM... AND IT'S ONLY GETTING WORSE!

#### **ATTIC VENTILATION**

85% of homes across the US are improperly ventilated, including homes with a ridge vent.







#### **IMPROMPER INTAKE VENTILATION**

#### CAN INCREASE THE LIKELIHOOD OF ICE DAMMING





#### RADIANT BARRIER

#### HELPS REDUCE ICE DAMMING & INCREASES ENERGY EFFICIENCY





#### STEP 5: WEATHER WATCH ICE AND WATER SHIELD







#### **ADDITIONAL APPLICATIONS**

#### WEATHER WATCH ICE AND WATER SHIELD









## **CHIMNEY CRICKETS... WHEN NEEDED**





## STEP 7: ROOF DECK PROTECTION: FELT VS. DECK ARMOR







#### **PERMEABILITY**

ROOF DECK PROTECTION: FELT VS. DECK ARMOR









## **STEP 8: PRO START STARTER STRIP**



www.greengohomeremodeling.com



#### STEP 9: CHOOSING THE RIGHT SHINGLE: A COMPARISON

#### THREE TAB SHINGLE

- 20 year max rating
- 60 mph wind resistance
- Flat, plain appearance
- Prone to algae and fungus growth

#### **ARCHITECTURAL SHINGLE**

- 30 year min rating
- Higher wind resistance
- Better appearance

3-Tab Architectural Shingle



## STREAKING, ALGAE, FUNGUS

#### STILL OCCURS WITH ARCHITECTURAL SHINGLES





#### THE LAST SHINGLE YOU'LL NEED

#### CHOOSING THE RIGHT SHINGLE: A MUST!

#### **HD Z SHINGLES**

- 50 year rating
- Micro Weave Core
- 130