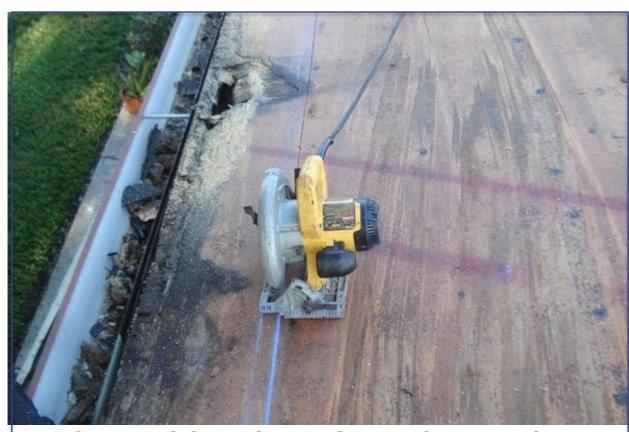

#### STEP 2: REMOVE AND REPLACE ANY ROTTED WOOD

GREENGO PROVIDES UP TO 64 FT. OF WOOD FOR EVERY JOB, AT NO CHARGE TO AVOID ANY SURPRISES