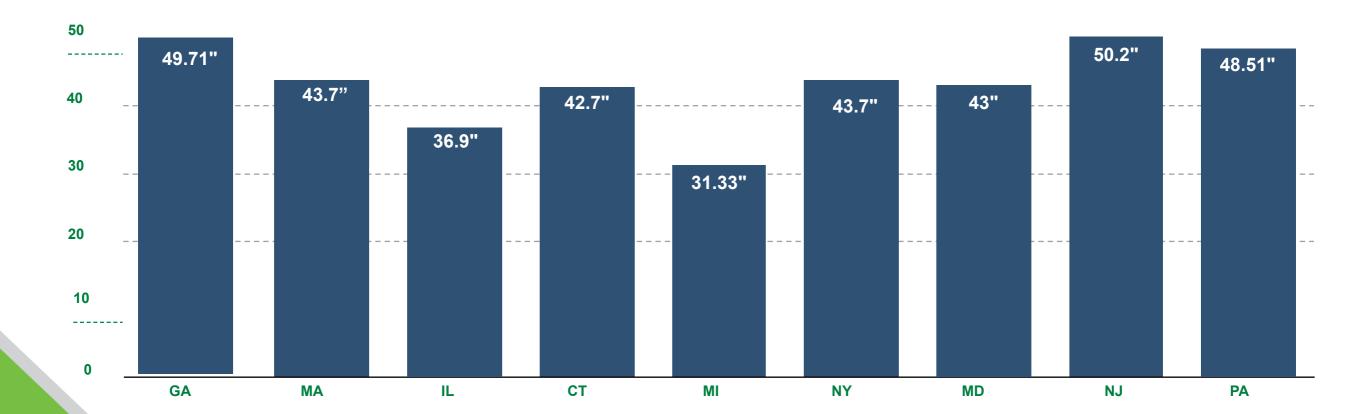

#### WEATHER MATTERS: AVERAGE PRECIPITATION BY LOCATION

**Average Per Year** 

60