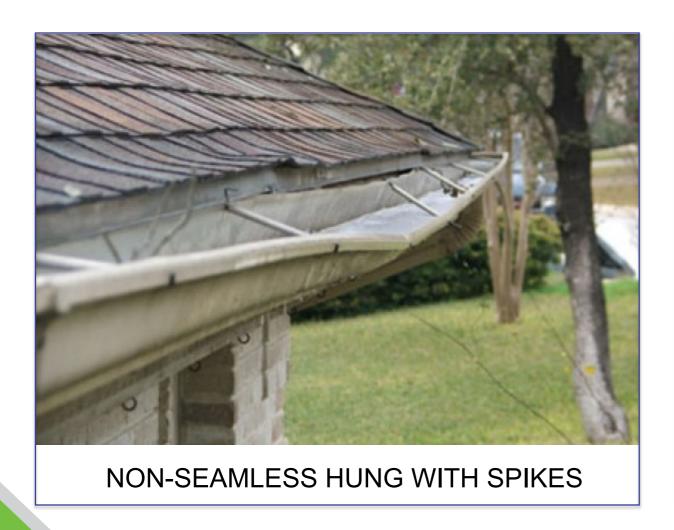

|



## **A VISUAL RECAP**





















## LITTLE THINGS, BIG DIFFERENCES







## LITTLE THINGS, BIG DIFFERENCES







## **5K VS 6K GUTTERS**

#### 5K

- 1. Heavy rains will cause water to overshoot the 5K gutters and along with debris getting trapped, the gutters will overflow.
- 2. Clogged gutters will enable water to get into the back of the gutter, causing rotted fascia.

#### 6K

- 1. The larger 6K gutter allows for more water to enter, preventing overflow.
- 2. Bigger downspouts also allow debris to move through the gutter system.



www.greengohomeremodeling.com



## STEP II: R-VALUE MEASURING STICK

First, we install insulation depth guide insulation measure sticks throughout





## STEP III: INSULATE THE AREA

POWER INSTALLERS BLOW IN A THERMAL AND ACOUSTICAL BLANKET OF **CLIMATE PRO®** FORMALDEHYDE FREE FIBERGLASS INSULATION



By Johns Manville