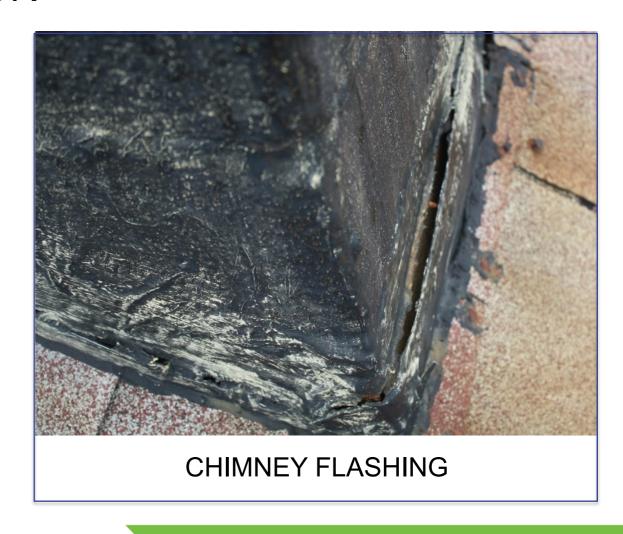

## **STEP 11: COUNTER FLASHING**

www.greengohomeremodeling.com

## **COUNTER FLASHING: DETAILS**