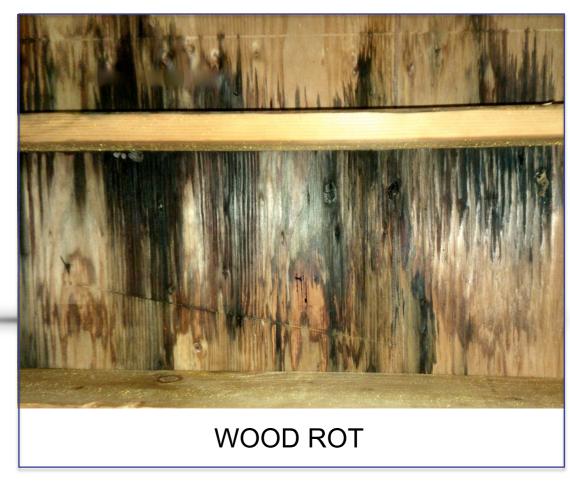

#### STEP 2: REMOVE AND REPLACE ANY ROTTED WOOD

GREENGO PROVIDES UP TO 64 FT. OF WOOD FOR EVERY JOB, AT NO CHARGE TO AVOID ANY SURPRISES