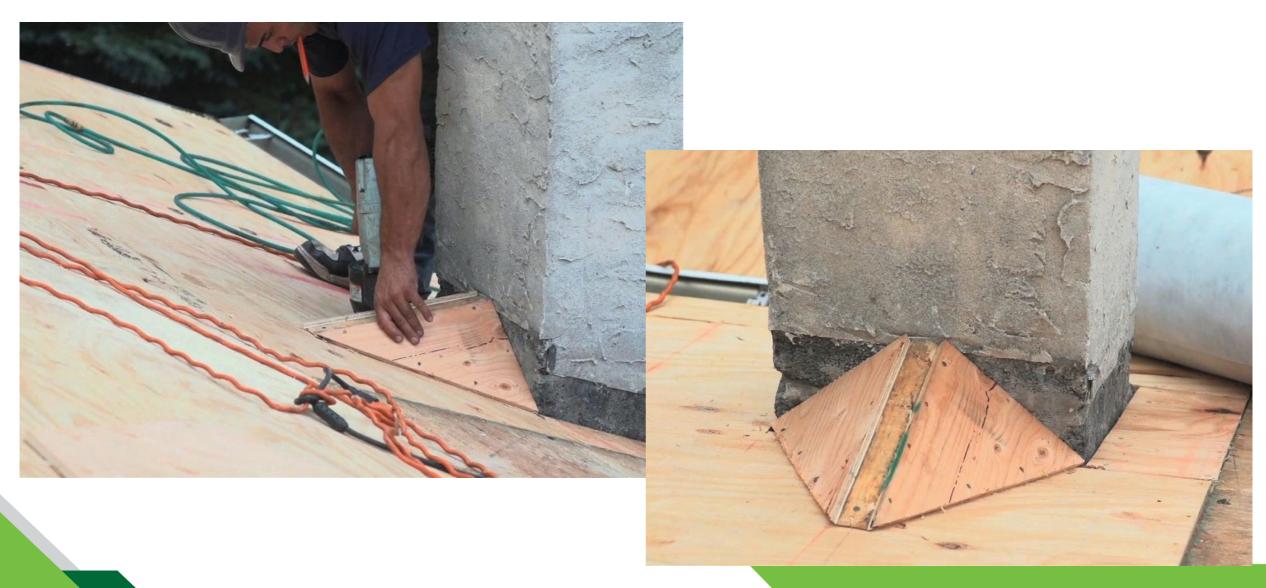

XISTING SHINGLES**





#### STEP 2: REMOVE AND REPLACE ANY ROTTED WOOD



GREENGO PROVIDES UP TO 64 FT. OF WOOD FOR EVERY JOB, AT NO CHARGE TO AVOID ANY SURPRISES





## STEP 3: INSTALL F-STYLE DRIP EDGE





## STEP 4: VENTILATION: RIDGE VENT INCISION





#### 100 YEAR OLD PROBLEM... AND IT'S ONLY GETTING WORSE!

#### **ATTIC VENTILATION**

85% of homes across the US are improperly ventilated, including homes with a ridge vent.







#### **IMPROMPER INTAKE VENTILATION**

#### CAN INCREASE THE LIKELIHOOD OF ICE DAMMING





#### RADIANT BARRIER

#### HELPS REDUCE ICE DAMMING & INCREASES ENERGY EFFICIENCY





#### STEP 5: WEATHER WATCH ICE AND WATER SHIELD







#### **ADDITIONAL APPLICATIONS**

#### WEATHER WATCH ICE AND WATER SHIELD









## **CHIMNEY CRICKETS... WHEN NEEDED**





## STEP 7: ROOF DECK PROTECTION: FELT VS. DECK ARMOR







#### **PERMEABILITY**

ROOF DECK PROTECTION: FELT VS. DECK ARMOR









## **STEP 8: PRO START STARTER STRIP**



www.greengohomeremodeling.com



#### STEP 9: CHOOSING THE RIGHT SHINGLE: A COMPARISON

#### THREE TAB SHINGLE

- 20 year max rating
- 60 mph wind resistance
- Flat, plain appearance
- Prone to algae and fungus growth

#### **ARCHITECTURAL SHINGLE**

- 30 year min rating
- Higher wind resistance
- Better appearance

3-Tab Architectural Shingle



## STREAKING, ALGAE, FUNGUS

#### STILL OCCURS WITH ARCHITECTURAL SHINGLES





#### THE LAST SHINGLE YOU'LL NEED

#### CHOOSING THE RIGHT SHINGLE: A MUST!

#### **HD Z SHINGLES**

- 50 year rating
- Micro Weave Core
- 130 mph wind resistance
- Upscale, HD appearance
- U