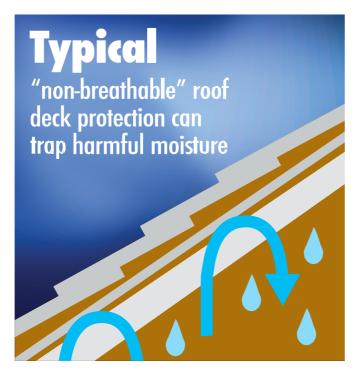

#### **PERMEABILITY MATTERS**

## STEP 7: ROOF DECK PROTECTION: FELT VS. DECK ARMOR

#### **PERMEABILITY**

ROOF DECK PROTECTION: FELT VS. DECK ARMOR