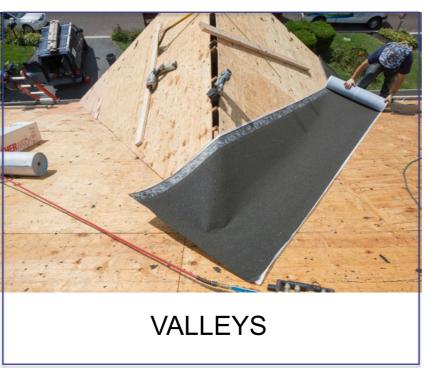

#### STEP 5: WEATHER WATCH ICE AND WATER SHIELD

#### WEATHER WATCH ICE AND WATER SHIELD