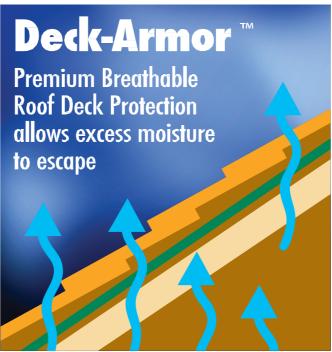

#### **PERMEABILITY MATTERS**

## STEP 7: ROOF DECK PROTECTION: FELT VS. DECK ARMOR

#### **PERMEABILITY**

ROOF DECK PROTECTION: FELT VS. DECK ARMOR