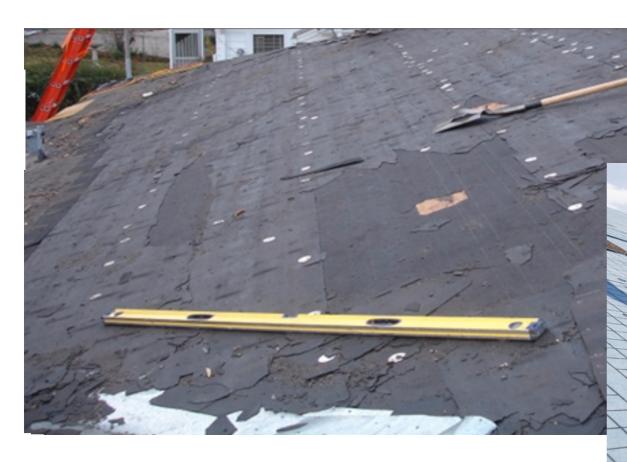

## STEP 7: ROOF DECK PROTECTION: FELT VS. DECK ARMOR

#### **PERMEABILITY**

ROOF DECK PROTECTION: FELT VS. DECK ARMOR