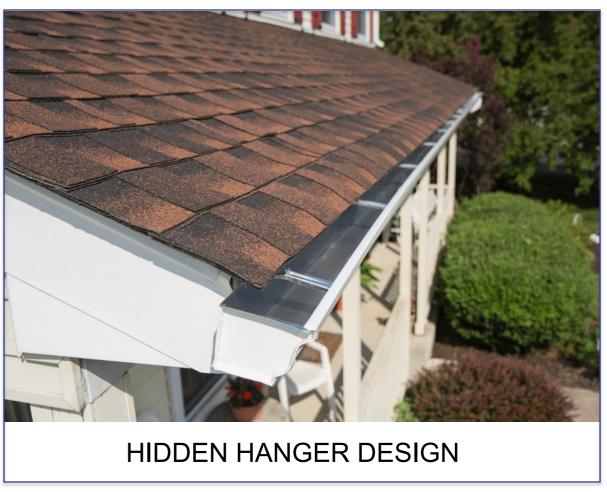

|



## **A VISUAL RECAP**





















## LITTLE THINGS, BIG DIFFERENCES







## LITTLE THINGS, BIG DIFFERENCES







## **5K VS 6K GUTTERS**

#### 5K

- 1. Heavy rains will cause water to overshoot the 5K gutters and along with debris getting trapped, the gutters will overflow.
- 2. Clogged gutters will enable water to get into the back of the gutter, causing rotted fascia.

#### 6K

- 1. The larger 6K gutter allows for more water to enter, preventing overflow.
- 2. Bigger downspouts also allow debris to move through the gutter system.



www.greengohomeremodeling.com



## STEP II: R-VALUE MEASURING STICK

First, we install insulation depth guide insulation measure sticks throughout





## STEP III: INSULATE THE AREA

POWER INSTALLERS BLOW IN A THERMAL AND ACOUSTICAL BLANKET OF **CLIMATE PRO®** FORMALDEHYDE FREE FIBERGLASS INSULATION



By Johns Manville