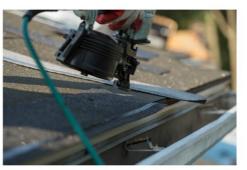

|



## **A VISUAL RECAP**





















## LITTLE THINGS, BIG DIFFERENCES







## LITTLE THINGS, BIG DIFFERENCES







## **5K VS 6K GUTTERS**

#### 5K

- 1. Heavy rains will cause water to overshoot the 5K gutters and along with debris getting trapped, the gutters will overflow.
- 2. Clogged gutters will enable water to get into the back of the gutter, causing rotted fascia.

#### 6K

- 1. The larger 6K gutter allows for more water to enter, preventing overflow.
- 2. Bigger downspouts also allow debris to move through the gutter system.



www.greengohomeremodeling.com



## STEP II: R-VALUE MEASURING STICK

First, we install insulation depth guide insulation measure sticks throughout





## STEP III: INSULATE THE AREA

POWER INSTALLERS BLOW IN A THERMAL AND ACOUSTICAL BLANKET OF **CLIMATE PRO®** FORMALDEHYDE FREE FIB