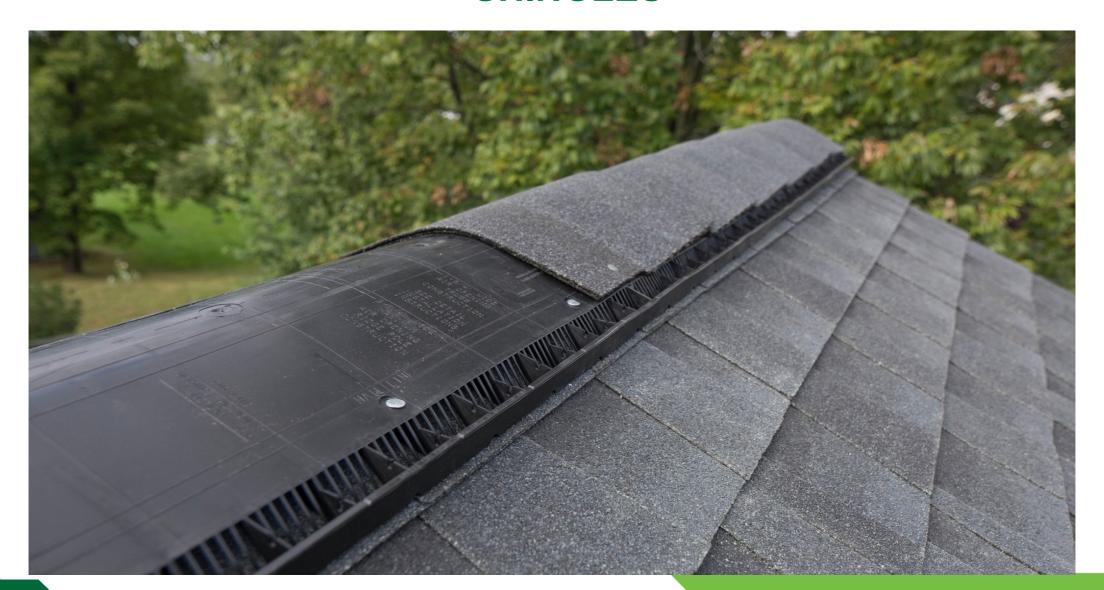

## STEP 4: VENTILATION: RIDGE VENT INCISION

#### **ATTIC VENTILATION**

85% of homes across the US are improperly ventilated, including homes with a ridge vent.