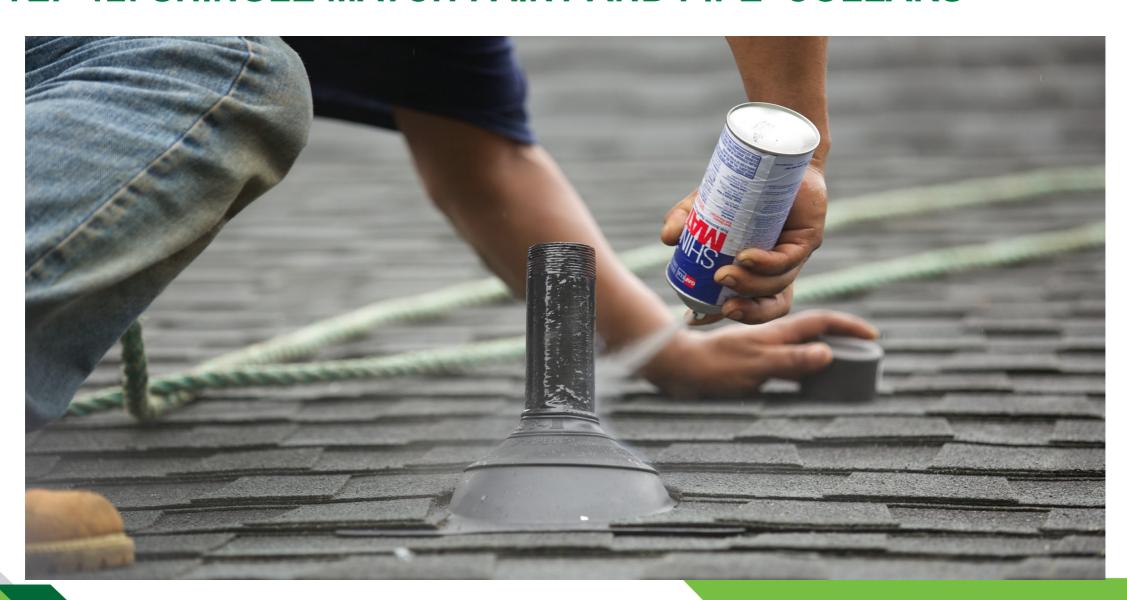

istance
- Better appearance

3-Tab Architectural Shingle



## STREAKING, ALGAE, FUNGUS

#### STILL OCCURS WITH ARCHITECTURAL SHINGLES





#### THE LAST SHINGLE YOU'LL NEED

#### CHOOSING THE RIGHT SHINGLE: A MUST!

#### **HD Z SHINGLES**

- 50 year rating
- Micro Weave Core
- 130 mph wind resistance
- Upscale, HD appearance
- UV Blocker
- Stain Guard, algae and fungus protection
- Diamond cut granules on top & bottom

## **ULTRA-THICK**



Timberline HD Z shingles are up to 53% thicker than standard architectural shingles\*.

www.greengohomeremodeling.com



# STEP 10: SNOW COUNTRY EXHAUST AND TIMBERTEX RIDGE CAP SHINGLES





## **STEP 11: COUNTER FLASHING**



www.greengohomeremodeling.com



## **COUNTER FLASHING: DETAILS**











## STEP 12: SHINGLE MATCH PAINT AND PIPE COLLARS





# **WARRANTY EXAMPLES** ONLY COVERS MANUFACTURE DEFECTS

## CertainTeed

#### SureStart™ Protection

All of CertainTeed's shingle products are covered by SureStart protection. Under this warranty feature, CertainTeed, at no charge, will pay to repair or replace, at its option, any shingles CertainTeed determines are defective during the SureStart period. Note: Wind warranty and algae warranty are covered separately as described on page 6. The SureStart period begins on the date of application and terminates following the period specified in Table 1. CertainTeed's maximum liability under SureStart is equal to the reasonable cost of shingles and labor to replace or repair the defective shingles. Roof tear-off, metal work, flashing and disposal expenses. and other costs or expenses incurr