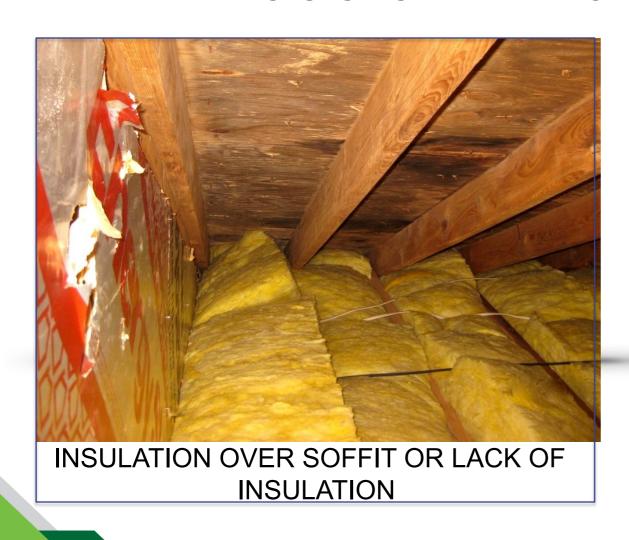

#### **ATTIC VENTILATION**

85% of homes across the US are improperly ventilated, including homes with a ridge vent.

#### **IMPROMPER INTAKE VENTILATION**