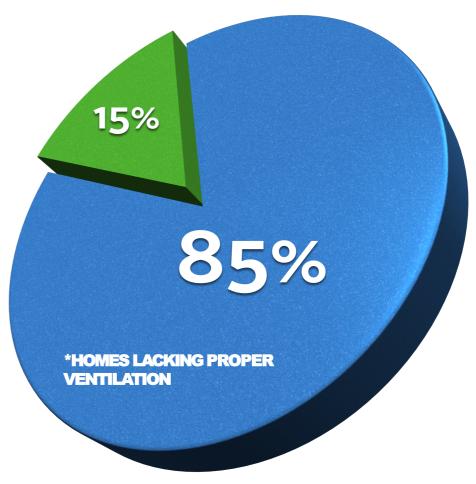

#### **ATTIC VENTILATION**

85% of homes across the US are improperly ventilated, including homes with a ridge vent.