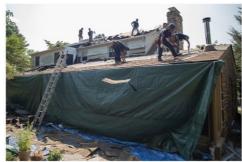

|



## **A VISUAL RECAP**





















## LITTLE THINGS, BIG DIFFERENCES







## LITTLE THINGS, BIG DIFFERENCES







## **5K VS 6K GUTTERS**

#### 5K

- 1. Heavy rains will cause water to overshoot the 5K gutters and along with debris getting trapped, the gutters will overflow.
- 2. Clogged gutters will enable water to get into the back of the gutter, causing rotted fascia.

#### 6K

- 1. The larger 6K gutter allows for more water to enter, preventing overflow.
- 2. Bigger downspouts also allow debris to move through the gutter system.



www.greengohomeremodeling.com



## STEP II: R-VALUE MEASURING STICK

First, we install insulation depth guide insulation measure sticks throughout





## STEP III: INSULATE THE AREA

POWER INSTALLERS BLOW IN A THERMAL AND ACOUSTICAL BLANKET OF **CLIMATE PRO®** FORMALDEH