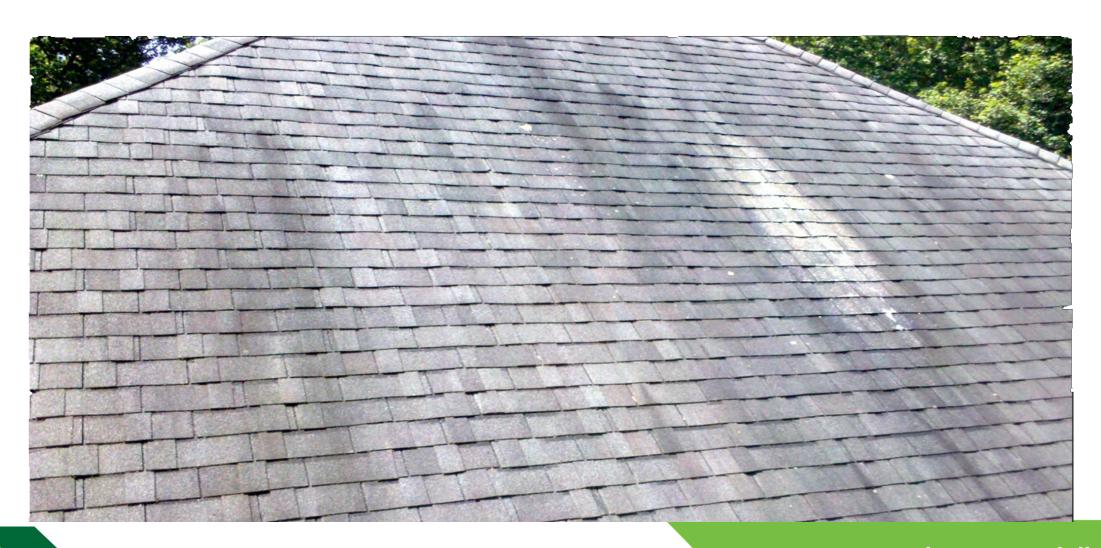

EFFICIENCY





#### STEP 5: WEATHER WATCH ICE AND WATER SHIELD







#### **ADDITIONAL APPLICATIONS**

#### WEATHER WATCH ICE AND WATER SHIELD









## **CHIMNEY CRICKETS... WHEN NEEDED**





## STEP 7: ROOF DECK PROTECTION: FELT VS. DECK ARMOR







#### **PERMEABILITY**

ROOF DECK PROTECTION: FELT VS. DECK ARMOR









## **STEP 8: PRO START STARTER STRIP**



www.greengohomeremodeling.com



#### STEP 9: CHOOSING THE RIGHT SHINGLE: A COMPARISON

#### THREE TAB SHINGLE

- 20 year max rating
- 60 mph wind resistance
- Flat, plain appearance
- Prone to algae and fungus growth

#### **ARCHITECTURAL SHINGLE**

- 30 year min rating
- Higher wind resistance
- Better appearance

3-Tab Architectural Shingle



## STREAKING, ALGAE, FUNGUS

#### STILL OCCURS WITH ARCHITECTURAL SHINGLES





#### THE LAST SHINGLE YOU'LL NEED

#### CHOOSING THE RIGHT SHINGLE: A MUST!

#### **HD Z SHINGLES**

- 50 year rating
- Micro Weave Core
- 130 mph wind resistance
- Upscale, HD appearance
- UV Blocker
- Stain Guard, algae and fungus protection
- Diamond cut granules on top & bottom

## **ULTRA-THICK**



Timberline HD Z shingles are up to 53% thicker than standard architectural shingles\*.

www.greengohomeremodeling.com



# STEP 10: SNOW COUNTRY EXHAUST AND TIMBERTEX RIDGE CAP SHINGLES





## **STEP 11: COUNTER FLASHING**



www.greengohomeremodeling.com



## **COUNTER FLASHING: DETAILS**











## STEP 12: SHINGLE MATCH PAINT AND PIPE COLLARS





# **WARRANTY EXAMPLES** ONLY COVERS MANUFACTURE DEFECTS

## CertainTeed

#### SureStart™ Protection

All of CertainTeed's shingle pr