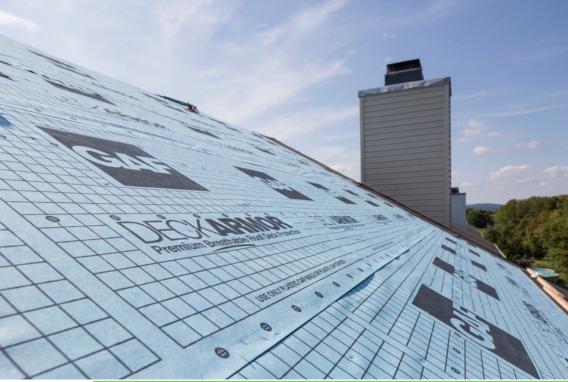

## STEP 7: ROOF DECK PROTECTION: FELT VS. DECK ARMOR

#### **PERMEABILITY**

ROOF DECK PROTECTION: FELT VS. DECK ARMOR