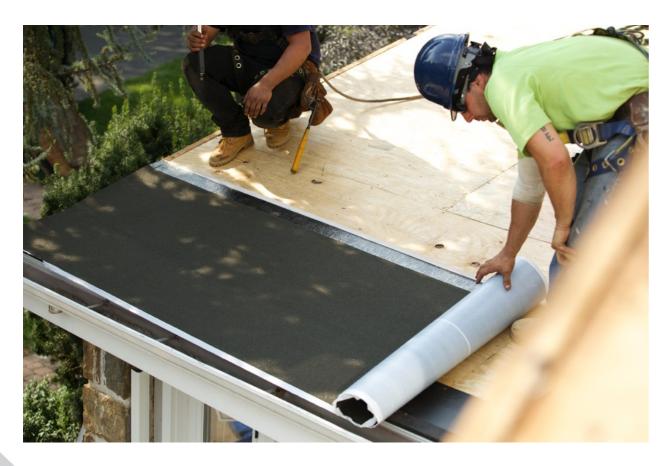

#### STEP 5: WEATHER WATCH ICE AND WATER SHIELD

#### WEATHER WATCH ICE AND WATER SHIELD