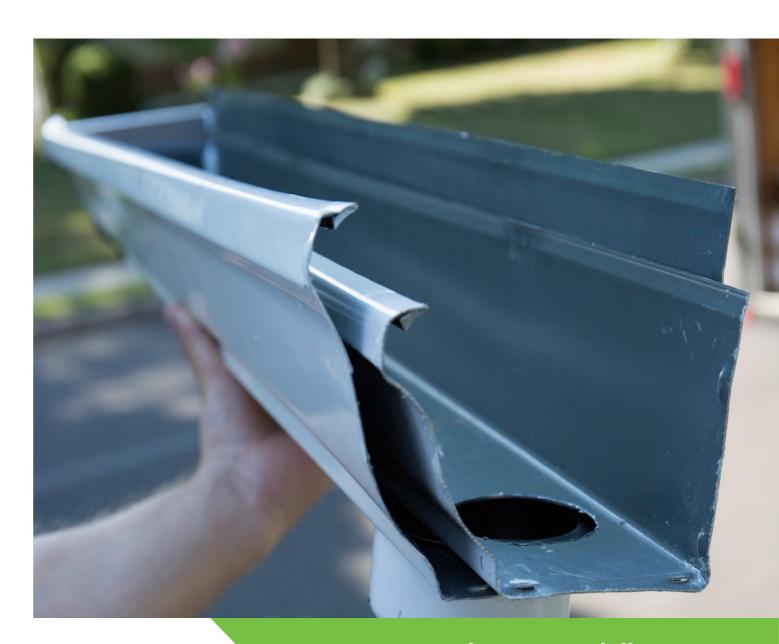

|



## **A VISUAL RECAP**





















## LITTLE THINGS, BIG DIFFERENCES







## LITTLE THINGS, BIG DIFFERENCES







## **5K VS 6K GUTTERS**

#### 5K

- 1. Heavy rains will cause water to overshoot the 5K gutters and along with debris getting trapped, the gutters will overflow.
- 2. Clogged gutters will enable water to get into the back of the gutter, causing rotted fascia.

#### 6K

- 1. The larger 6K gutter allows for more water to enter, preventing overflow.
- 2. Bigger downspouts also allow debris to move through the gutter system.



www.greengohomeremodeling.com



## STEP II: R-VALUE MEASURING STICK

First, we install insulation depth guide insulation measure sticks throughout





## STEP III: INSULATE THE AREA

POWER INSTALLERS BLOW IN A THERMAL AND ACOUSTICAL BLANKET OF **CLIMATE PRO®** FORMALDEHYDE FREE FIBERGLASS INSULATION



By Johns Manville