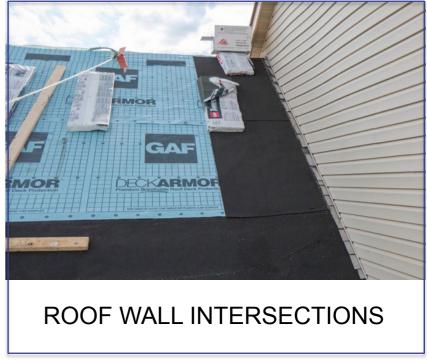

## MOST ROOF WARRANTIES ARE VOID THE DAY THEY ARE INSTALLED

- ✓ All roof warranties require adequate attic intake and exhaust ventilation
- ✓ Six nails per shingle

✓ Proper roof flashing at all chimneys and roof wall intersections