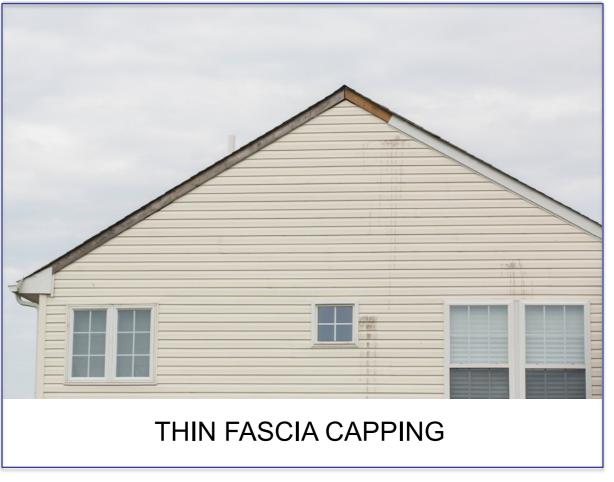

|



## **A VISUAL RECAP**





















## LITTLE THINGS, BIG DIFFERENCES







## LITTLE THINGS, BIG DIFFERENCES







## **5K VS 6K GUTTERS**

#### 5K

- 1. Heavy rains will cause water to overshoot the 5K gutters and along with debris getting trapped, the gutters will overflow.
- 2. Clogged gutters will enable water to get into the back of the gutter, causing rotted fascia.

#### 6K

- 1. The larger 6K gutter allows for more water to enter, preventing overflow.
- 2. Bigger downspouts also allow debris to move through the gutter system.



www.greengohomeremodeling.com



## STEP II: R-VALUE MEASURING STICK

First, we install insulation depth guide insulation measure sticks throughout





## STEP III: INSULATE THE AREA

POWER INSTALLERS BLOW IN A THERMAL AND ACOUSTICAL BLANKET OF **CLIMATE PRO®** FORMALDEHYDE FREE FIBERGLASS INSULATION



By Johns Manville