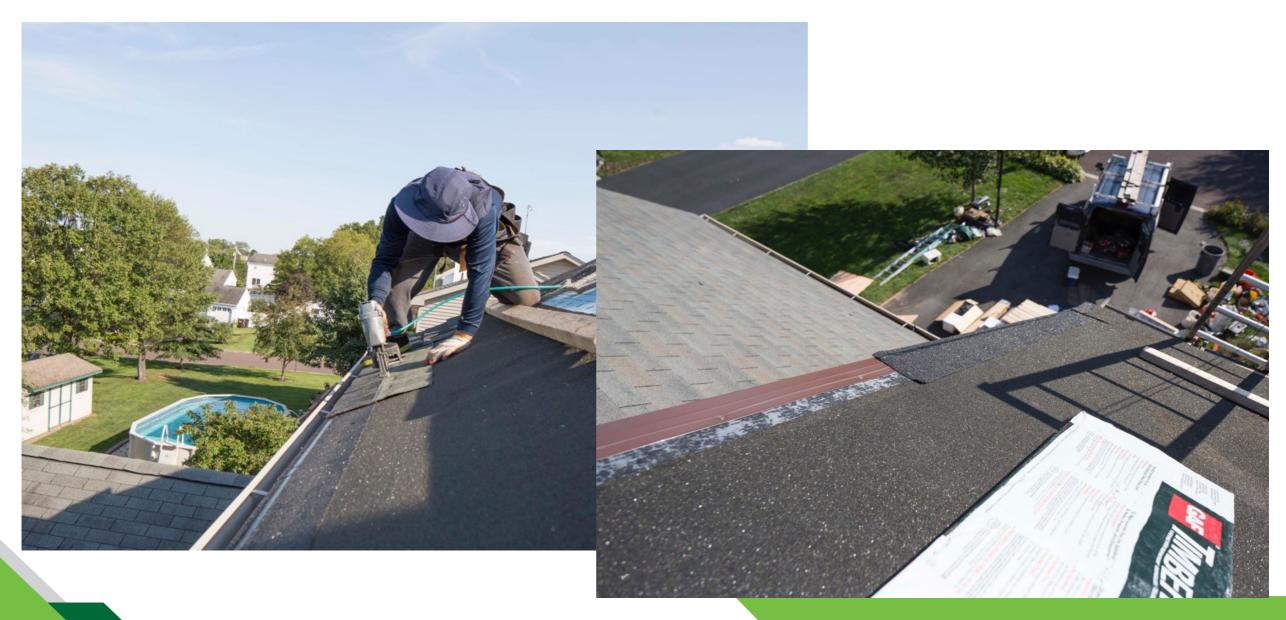

## STEP 3: INSTALL F-STYLE DRIP EDGE

#### STEP 5: WEATHER WATCH ICE AND WATER SHIELD

#### WEATHER WATCH ICE AND WATER SHIELD