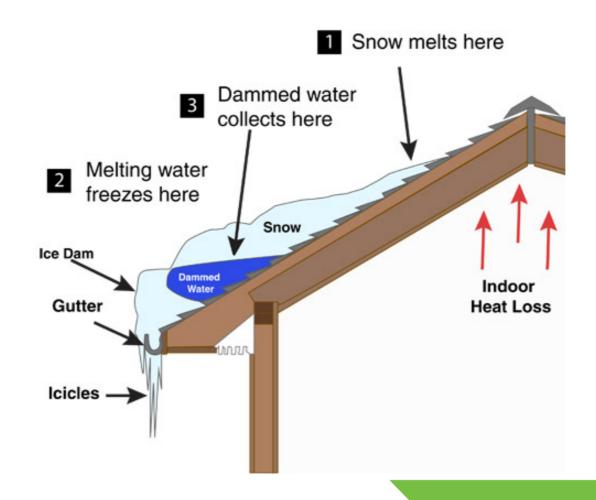

#### 100 YEAR OLD PROBLEM... AND IT'S ONLY GETTING WORSE!

#### **ATTIC VENTILATION**

85% of homes across the US are improperly ventilated, including homes with a ridge vent.

#### **IMPROMPER INTAKE VENTILATION**

#### CAN INCREASE THE LIKELIHOOD OF ICE DAMMING