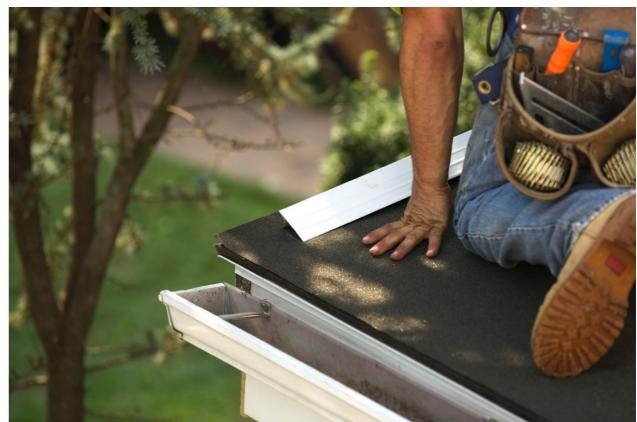

ily owned and operated since 1886
- All products manufactured in the US

www.greengohomeremodeling.com



## **STEP 1: REMOVE EXISTING SHINGLES**





#### STEP 2: REMOVE AND REPLACE ANY ROTTED WOOD



GREENGO PROVIDES UP TO 64 FT. OF WOOD FOR EVERY JOB, AT NO CHARGE TO AVOID ANY SURPRISES





## STEP 3: INSTALL F-STYLE DRIP EDGE





## STEP 4: VENTILATION: RIDGE VENT INCISION





#### 100 YEAR OLD PROBLEM... AND IT'S ONLY GETTING WORSE!

#### **ATTIC VENTILATION**

85% of homes across the US are improperly ventilated, including homes with a ridge vent.







#### **IMPROMPER INTAKE VENTILATION**

#### CAN INCREASE THE LIKELIHOOD OF ICE DAMMING





#### RADIANT BARRIER

#### HELPS REDUCE ICE DAMMING & INCREASES ENERGY EFFICIENCY





#### STEP 5: WEATHER WATCH ICE AND WATER SHIELD







#### **ADDITIONAL APPLICATIONS**

#### WEATHER WATCH ICE AND WATER SHIELD









## **CHIMNEY CRICKETS... WHEN NEEDED**





## STEP 7: ROOF DECK PROTECTION: FELT VS. DECK ARMOR







#### **PERMEABILITY**

ROOF DECK PROTECTION: FELT VS. DECK ARMOR









## **STEP 8: PRO START STARTER STRIP**



www.greengohomeremodeling.com



#### STEP 9: CHOOSING THE RIGHT SHINGLE: A COMPARISON

#### THREE TAB SHINGLE

- 20 year max rating
- 60 mph wind resistance
- Flat, plain appearance
- Prone to algae and fungus growth

#### **ARCHITECTURAL SHINGLE**

- 30 year min rating
- Higher wind resistance
- Better appearance

3-Tab Architectural Shingle



## STREAKING, ALGAE, FUNGUS

#### STILL OCCURS WITH ARCHITECTURAL SHINGLES





#### THE LAST SHINGLE YOU'LL NEED

#### CHOOSING THE RIGHT SHING